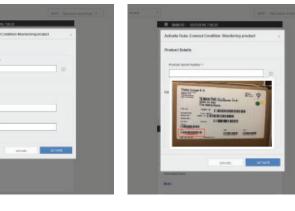

| Click | "Return | to | login." |
|-------|---------|----|---------|
|-------|---------|----|---------|

Sign in with your email address and password.

Hover over the "i" icon to see where the Serial Number is located.

Type in the Product Serial Number, and click "Activate."

@2019 Fluke Corporation. Specifications subject to change without notice. 9/2019 6012765a-en

| CONNECT About App Wineless Tools Cand                                                                                     | tion Monitoring Talk to Us 886-243-1007       | Sion                  | Ť             | 👩 Signin   Signup            |
|---------------------------------------------------------------------------------------------------------------------------|-----------------------------------------------|-----------------------|---------------|------------------------------|
| Registration confirmation                                                                                                 |                                               |                       |               | Free Virtual Demo            |
| Welcome to Fluke Connect                                                                                                  | Need Help?                                    |                       |               |                              |
| Your Account has been created successfully.<br>You can now sign in into your Puse Connect Account using your credentials. | If you do not have access to<br>Support Team. | the registered email. | account, piea | se contact the Fulke Connect |
| Finitum to login                                                                                                          | Email eldress : PukeConner                    | tSupport@fluke.com    |               |                              |
|                                                                                                                           |                                               |                       |               |                              |
|                                                                                                                           |                                               |                       |               |                              |
|                                                                                                                           |                                               |                       |               |                              |