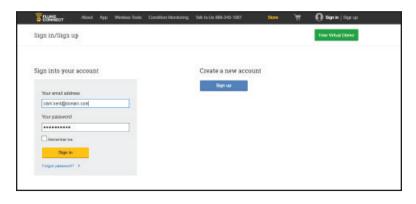

## How to Activate Fluke Connect Condition Monitoring subscription on your 3540 FC Three-Phase Power Monitor

Go on www.flukeconnect.com, and click on "ACTIVATE."

| CONNECT         | About  | App | Wireless Tools | Condition Monitoring | Talk to Us 689-243-1007 | Store | ेन्न | 🚺 Sagnam   Sagn up |
|-----------------|--------|-----|----------------|----------------------|-------------------------|-------|------|--------------------|
| Sign in/Sign u  | р      |     |                |                      |                         |       |      | The Virtual Demo   |
| Sign into your  | accoun | ıt  |                |                      | Create a new accou      | nt    |      |                    |
| Your email addr |        |     |                |                      | Signup                  |       |      |                    |
| Your paseword   |        |     |                |                      |                         |       |      |                    |

| Click | "Return | to | login." |
|-------|---------|----|---------|
|-------|---------|----|---------|

Sign in with your email address and password.

Hover over the "i" icon to see where the Serial Number is located.